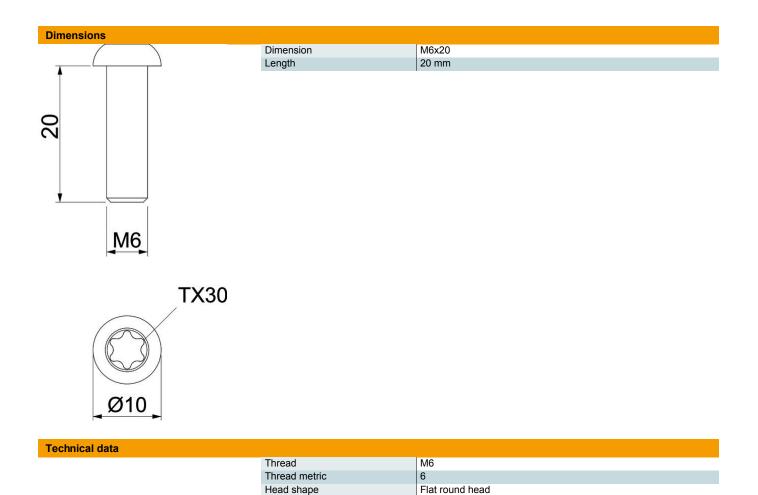

#### Master data

| Item number         | 3164952                    |
|---------------------|----------------------------|
| Description 1       | Pan head screw             |
| Description 2       | ISO7380-1 with TX30        |
| Manufacturer        | OBO                        |
| Dimension           | M6x20mm                    |
| Material            | Steel                      |
| Surface             | Electrogalvanized          |
| Surface standard    | EN ISO 19598 / EN ISO 4042 |
| Smallest sales unit | 100                        |
| Unit of quantity    | Piece                      |
| Weight              | 0.57 kg                    |
| Weight unit         | kg/100 pc.                 |